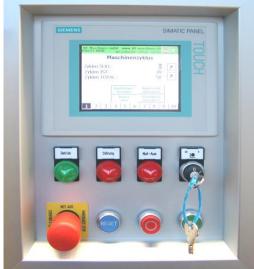

### **Operation panel:**

- Machine parameter and fault messages are displayed in clear text on the touch panel
- Easy setting of parameters
- Recipe storage for all spooling parameters
- Data back-up with USB interface

Operation panel

Supply creel with knot detection device and dancer

Automatic labelling station for self-adhesive labels (option), with peeling edge and pneumatic applicator

Subject to technical modifications without prior notice