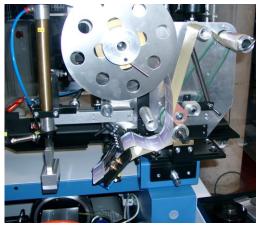

tation for self-adhesive labels

### **Operation panel:**

- Machine parameter and fault messages are displayed in clear text on the touch panel
- Easy setting of parameters
- Recipe storage for all spooling parameters
- Data back-up with USB interface





Spool clamping device, activated with foot switch (option)

# **Technical Data:**

Number of spooling positions: 1 Max. spooling speed: N

Spindle speed: Traverse width: Rope diameter: Spool diameter: Max. spool weight: Main spindle drive: Material supply from spools: Max. 400 m/min, rope speed can be setup constant over entire spooling cycle 50 to 2500 U/min Max. 400 mm 1 - 12 mm Max. 400 mm 20 kg 2,2 kW Height max. 400 mm, diameter max. 400 mm (or out of boxes)



Operation panel



Supply creel with knot detection device and dancer



Automatic labelling station for self-adhesive labels (option), with peeling edge and pneumatic applicator

Subject to technical modifications without prior notice

# **JBF Maschinen GmbH**

Flurstrasse 8 - D-88367 Hohentengen / Germany - Tel. +49 (0)7572 7641-0 - Fax +49 (0)7572 7641-30 Internet: www.jbf-maschinen.de / E-mail: info@jbf-maschinen.de