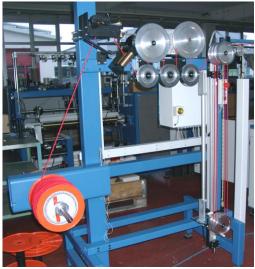

#### Features:

- 1 spooling position
- For spools with or without side flanges
- Main drive controlled by frequency converter
- Traverse drive by servo motor with electronic control, for easy adjustment of traverse width
- Clamping of different tube sizes with expansion mandrel for central clamping
- Cycle counter with machine stop
- Length measurement
- Automatic spool doffing up to a max. spool of Ø 200 mm
- Rope supply from spools or from boxes, with frequency-controlled drive rolls for tensionless supply of material to the machine

# **Technical Data:**

Number of spooling positions: 1 Max. spooling speed: N

Spindle speed: Traverse width: Rope diameter: Spool diameter: Max. spool weight: Main spindle drive: Material supply from spools: Max. 400 m/min, rope speed can be setup constant over entire spooling cycle 50 to 2500 U/min Max. 400 mm 1 - 12 mm Max. 400 mm 20 kg 2,2 kW Height max. 400 mm, diameter max. 400 mm (or out of boxes)