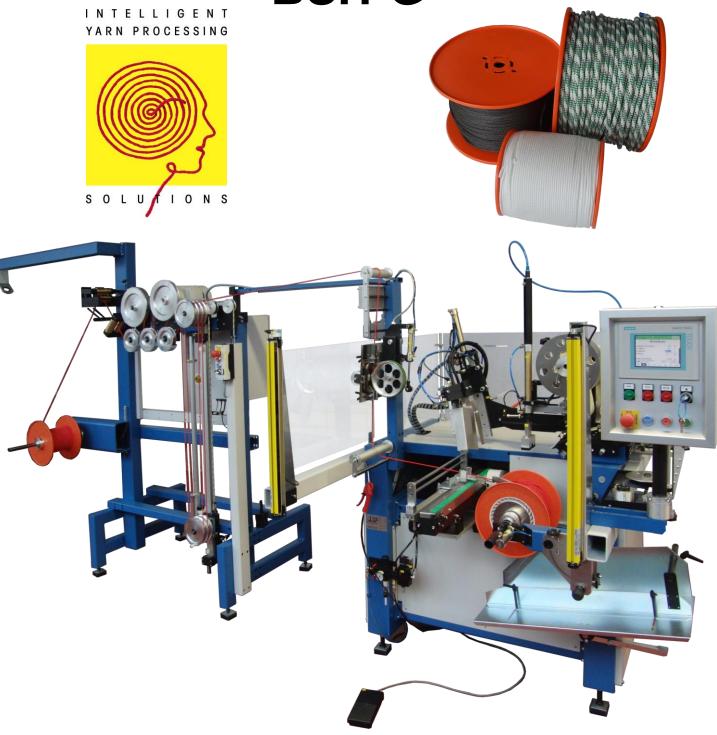

# Semi-automatic Rolling and spooling machine BSH-G

#### Features:

- 1 spooling position
- For spools with or without side flanges
- Main drive controlled by frequency converter
- Traverse drive by servo motor with electronic control, for easy adjustment of traverse width
- Clamping of different tube sizes with expansion mandrel for central clamping
- Cycle counter with machine stop
- Length measurement
- Automatic spool doffing up to a max. spool of Ø 200 mm
- Rope supply from spools or from boxes, with frequency-controlled drive rolls for tensionless supply of material to the machine

## **Options:**

- Automatic cold cutting unit
- Automatic hot cutting unit
- Counter bearing on winding mandrel for large spools (Ø > 200 mm)
- Automatic labelling station for self-adhesive labels

### **Operation panel:**

- Machine parameter and fault messages are displayed in clear text on the touch panel
- Easy setting of parameters
- Recipe storage for all spooling parameters
- Data back-up with USB interface

# **Technical Data:**

Number of spooling positions: 1 Max. spooling speed: N

Spindle speed: Traverse width: Rope diameter: Spool diameter: Max. spool weight: Main spindle drive: Material supply from spools: Max. 400 m/min, rope speed can be setup constant over entire spooling cycle 50 to 2500 U/min Max. 400 mm 1 - 12 mm Max. 400 mm 20 kg 2,2 kW Height max. 400 mm, diameter max. 400 mm (or out of boxes)