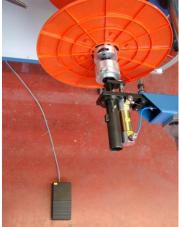

electronic control, for easy adjustment of traverse width
- Clamping of different tube sizes with expansion mandrel for central clamping
- Cycle counter with machine stop
- Length measurement
- Automatic spool doffing up to a max. spool of Ø 200 mm
- Rope supply from spools or from boxes, with frequency-controlled drive rolls for tensionless supply of material to the machine

## **Options:**

- Automatic cold cutting unit
- Automatic hot cutting unit
- Counter bearing on winding mandrel for large spools (Ø > 200 mm)
- Automatic labelling station for self-adhesive labels

### **Operation panel:**

- Machine parameter and fault messages are displayed in clear text on the touch panel
- Easy setting of parameters
- Recipe storage for all spooling parameters
- Data back-up with USB interface





Spool clamping device, activated with foot switch (option)

# **Technical Data:**

Number of spooling positions: 1 Max. spooling speed: N

Spindle speed: Traverse width: Rope diameter: Spool diameter: Max. spool weight: Main spindle drive: Material supply from spools: Max. 400 m/min, rope speed can be setup constant over entire spooling cycle 50 to 2500 U/min Max. 400 mm 1 - 12 mm Max. 400 mm 20 kg 2,2 kW Height max. 400 mm, diameter max. 400 mm (or out of boxes)



Operation panel



Supply creel with knot detection device and dancer



Automatic labelling station for self-adhesive labels (option), with peeling edge and pneumatic applicator

Subject to technical modifications without prior notice

# **JBF Maschinen GmbH**

Flurstrasse 8 - D-88367 Hohentengen / Germany - Tel. +49 (0)75