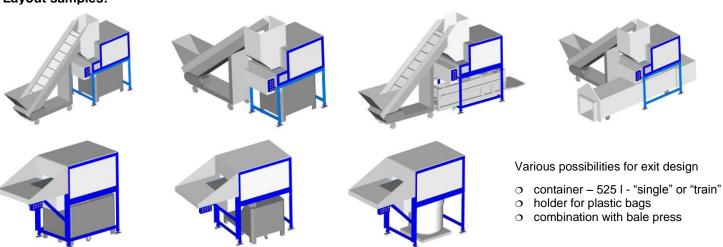

#### Layout samples:

**JBF Maschinen GmbH**Flurstrasse 8
88367 Hohentengen / Germany

Phone: 0049 (0)7572 / 7641-0, Fax: 0049 (0)7572 / 7641-30

e-mail: info@jbf-maschinen.de Internet: www.jbf-maschinen.de