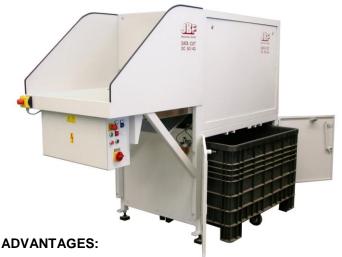

# Paper Shredding Machine JBF DC 50/43

The JBF DC 50/43 is a flexible paper shredder. With its various possibilities of infeeding devices and material exits we complete our range of heavy duty shredders type DC.

The JBF DC 50/43 is layed out to shred single paper sheets as well as continuous paper lists and books.

Included staples and paper clips are no problems for the special designed and hardened cutting shafts.

### Highest safety for the operator

Special design of the machine's infeeding area. Emergency stop next to operator.

#### **TECHNOLOGY:**

- Special machine design with divided frame plates, allows to lift the complete knife shafts out of the machine for a quick exchange.
- Low noise design by slow running cutting shafts mounted in a sturdy, bolted machine frame.